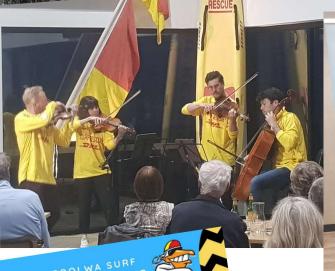

wedding celebrations ticketed fundraiser events, birthday celebrations business forums The Australian String Quartet Cancer Research Longest Table dinner Coastal Flooring Members draw