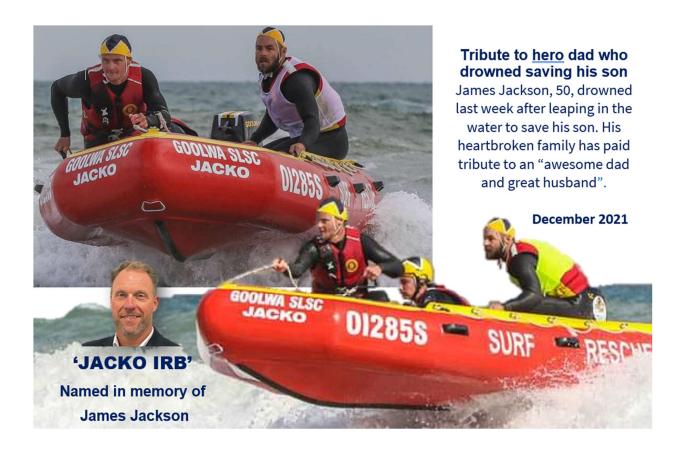

After 45 years of official service, Terry Silcox took the decision to retire from patrol duties.

And our Emergency Response members were busy throughout the season. The family and friends of 'Jacko' bequeath money to the club and we honored him by naming our IRB after him. It will serve as a constant reminder of what we do and why.